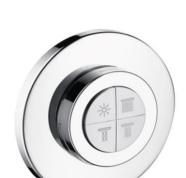

## **SPECIFICATION** SHEET - fittings

| BRAND:                         | hansgrohe                                                                    | Product Photo: |
|--------------------------------|------------------------------------------------------------------------------|----------------|
| ORIGIN:                        | Germany                                                                      | •              |
| SERIES:                        |                                                                              |                |
| PRODUCT<br>DESCRIPTION:        | Finish set for iControl Mobile without light, electronic shut-off & diverter |                |
| MODEL No.                      | 15943 000                                                                    |                |
| FINISH/COLOUR:                 | Chrome-plated                                                                |                |
| DIMENSIONS:                    | Ø150mm                                                                       |                |
| OPTIONAL<br>MATCHING<br>PARTS: | 15941180 basic set for iControl<br>Mobile                                    |                |