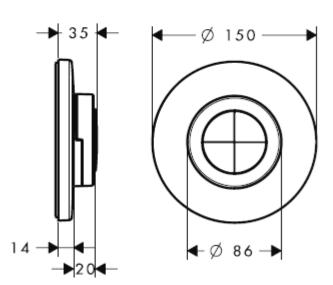

## **SPECIFICATION** SHEET - fittings

| BRAND:                         | hansgrohe                                                                    | Product Photo: |
|--------------------------------|------------------------------------------------------------------------------|----------------|
| ORIGIN:                        | Germany                                                                      | •              |
| SERIES:                        |                                                                              |                |
| PRODUCT<br>DESCRIPTION:        | Finish set for iControl Mobile without light, electronic shut-off & diverter |                |
| MODEL No.                      | 15943 000                                                                    |                |
| FINISH/COLOUR:                 | Chrome-plated                                                                |                |
| DIMENSIONS:                    | Ø150mm                                                                       |                |
| OPTIONAL<br>MATCHING<br>PARTS: | 15941180 basic set for iControl<br>Mobile                                    |                |